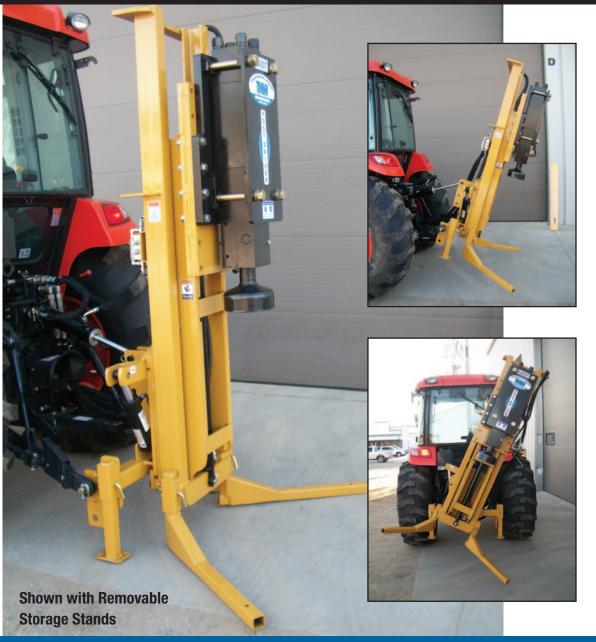

## TMW Post Driver Cat. II 3 Point Mount

## **Features**

- Makes Driving Post Easy
- Low Profile Design
- Category II 3 Point Hitch Mount
- Other Mounts Available
- Drive Post up to 10 Feet Long
- Easy to Maintain
- Domed or Flat Head Tools
- 12 Month Warranty

## **Post Driver** Specifications

| Operating Weight1560 lbs.1695 lbs.Collapsed Height84 lnch84 lnchExtended Height167 lnch167 lnchMaximum Tool Height above Ground123 lnch123 lnchMinimum Tool Height above Ground37 lnch37 lnchMountingCat. II 3 Point HitchCat. II 3 Point HitchOther Mounts AvailableOther Mounts AvailableOther Mounts AvailableSticking Force (Blows per Minute)500-900 BPM400-800 BPMHydraulic Flow11-18 GPM13-24 GPMWorking Pressure2000PSI2200PSIWorking Class750 (ft/lbs)1150 (ft/lbs)Tool Shank Diameter2.7 lnch3 lnchPost Driving Tool OD Diameter8 lnch9 lnchPost Driver Rotate (Side to Side)25 Degree Right25 Degree Right25 Degree Left25 Degree Left25 Degree (Forward)15 Degree (Back)15 Degree (Back)15 Degree (Back)Warranty12 Month12 MonthAccessoriesPost Driving Tool DomedStandardPost Driving Tool DomedStandardOptional | Model                              | PD1600T                | PD1850T                |
|-------------------------------------------------------------------------------------------------------------------------------------------------------------------------------------------------------------------------------------------------------------------------------------------------------------------------------------------------------------------------------------------------------------------------------------------------------------------------------------------------------------------------------------------------------------------------------------------------------------------------------------------------------------------------------------------------------------------------------------------------------------------------------------------------------------------------------|------------------------------------|------------------------|------------------------|
| Extended Height167 Inch167 InchMaximum Tool Height above Ground123 Inch123 InchMinimum Tool Height above Ground37 Inch37 InchMountingCat. II 3 Point Hitch<br>Other Mounts AvailableCat. II 3 Point Hitch<br>Other Mounts AvailableSticking Force (Blows per Minute)500-900 BPM400-800 BPMHydraulic Flow11-18 GPM13-24 GPMWorking Pressure2000PSI2200PSIWorking Class750 (ft/lbs)1150 (ft/lbs)Tool Shank Diameter2.7 Inch3 InchPost Driving Tool OD Diameter8 Inch9 InchPost Driver Rotate (Side to Side)25 Degree Right<br>25 Degree Left25 Degree Right<br>25 Degree LeftPost Driver Tilt (Forward to Back)15 Degree (Forward)15 Degree (Back)Warranty12 Month12 MonthAccessoriesStandardStandard                                                                                                                           | Operating Weight                   | 1560 lbs.              | 1695 lbs.              |
| Maximum Tool Height above Ground123 Inch123 InchMinimum Tool Height above Ground37 Inch37 InchMountingCat. II 3 Point HitchCat. II 3 Point HitchOther Mounts AvailableOther Mounts AvailableSticking Force (Blows per Minute)500-900 BPM400-800 BPMHydraulic Flow11-18 GPM13-24 GPMWorking Pressure2000PSI2200PSIWorking Class750 (ft/lbs)1150 (ft/lbs)Tool Shank Diameter2.7 Inch3 InchPost Driving Tool OD Diameter8 Inch9 InchPost Driver Rotate (Side to Side)25 Degree Right25 Degree Right25 Degree Left25 Degree Left25 Degree (Forward)Post Driver Tilt (Forward to Back)15 Degree (Forward)15 Degree (Back)Warranty12 Month12 MonthAccessoriesStandardStandard                                                                                                                                                       | Collapsed Height                   | 84 Inch                | 84 Inch                |
| Minimum Tool Height above Ground37 Inch37 InchMountingCat. II 3 Point HitchCat. II 3 Point HitchOther Mounts AvailableSticking Force (Blows per Minute)500-900 BPM400-800 BPMHydraulic Flow11-18 GPM13-24 GPMWorking Pressure2000PSI2200PSIWorking Class750 (ft/lbs)1150 (ft/lbs)Tool Shank Diameter2.7 Inch3 InchPost Driving Tool OD Diameter8 Inch9 InchPost Driver Rotate (Side to Side)25 Degree Right25 Degree Right25 Degree Left25 Degree (Forward)15 Degree (Forward)Narranty12 Month12 MonthAccessories21 Month12 MonthPost Driving Tool DomedStandardStandard                                                                                                                                                                                                                                                      | Extended Height                    | 167 Inch               | 167 Inch               |
| MountingCat. II 3 Point Hitch<br>Other Mounts AvailableCat. II 3 Point Hitch<br>Other Mounts AvailableSticking Force (Blows per Minute)500-900 BPM400-800 BPMHydraulic Flow11-18 GPM13-24 GPMWorking Pressure2000PSI2200PSIWorking Class750 (ft/lbs)1150 (ft/lbs)Tool Shank Diameter2.7 Inch3 InchPost Driving Tool OD Diameter8 Inch9 InchPost Driver Rotate (Side to Side)25 Degree Right25 Degree Right25 Degree Left25 Degree Left25 Degree (Forward)15 Degree (Back)15 Degree (Back)15 Degree (Back)Warranty12 Month12 MonthAccessoriesStandardStandard                                                                                                                                                                                                                                                                  | Maximum Tool Height above Ground   | 123 Inch               | 123 Inch               |
| Other Mounts AvailableOther Mounts AvailableSticking Force (Blows per Minute)500-900 BPM400-800 BPMHydraulic Flow11-18 GPM13-24 GPMWorking Pressure2000PSI2200PSIWorking Class750 (ft/lbs)1150 (ft/lbs)Tool Shank Diameter2.7 Inch3 InchPost Driving Tool OD Diameter8 Inch9 InchPost Driver Rotate (Side to Side)25 Degree Right25 Degree Right25 Degree Left25 Degree Left25 Degree (Forward)Post Driver Tilt (Forward to Back)15 Degree (Back)15 Degree (Back)Warranty12 Month12 MonthAccessoriesStandardStandard                                                                                                                                                                                                                                                                                                          | Minimum Tool Height above Ground   | 37 Inch                | 37 Inch                |
| Sticking Force (Blows per Minute)500-900 BPM400-800 BPMHydraulic Flow11-18 GPM13-24 GPMWorking Pressure2000PSI2200PSIWorking Class750 (ft/lbs)1150 (ft/lbs)Tool Shank Diameter2.7 Inch3 InchPost Driving Tool OD Diameter8 Inch9 InchPost Driving Tool ID Diameter7-1/8 Inch8-1/4 InchPost Driver Rotate (Side to Side)25 Degree Right25 Degree Right25 Degree Left25 Degree Left25 Degree LeftPost Driver Tilt (Forward to Back)15 Degree (Forward)15 Degree (Back)Warranty12 Month12 MonthAccessoriesPost Driving Tool DomedStandard                                                                                                                                                                                                                                                                                        | Mounting                           | Cat. II 3 Point Hitch  | Cat. II 3 Point Hitch  |
| Hydraulic Flow11-18 GPM13-24 GPMWorking Pressure2000PSI2200PSIWorking Class750 (ft/lbs)1150 (ft/lbs)Tool Shank Diameter2.7 Inch3 InchPost Driving Tool OD Diameter8 Inch9 InchPost Driving Tool ID Diameter7-1/8 Inch8-1/4 InchPost Driver Rotate (Side to Side)25 Degree Right25 Degree Right25 Degree Left25 Degree Left25 Degree LeftPost Driver Tilt (Forward to Back)15 Degree (Forward)15 Degree (Back)Warranty12 Month12 MonthAccessoriesPost Driving Tool DomedStandard                                                                                                                                                                                                                                                                                                                                               |                                    | Other Mounts Available | Other Mounts Available |
| Working Pressure2000PSI2200PSIWorking Class750 (ft/lbs)1150 (ft/lbs)Tool Shank Diameter2.7 Inch3 InchPost Driving Tool OD Diameter8 Inch9 InchPost Driving Tool ID Diameter7-1/8 Inch8-1/4 InchPost Driver Rotate (Side to Side)25 Degree Right25 Degree RightPost Driver Tilt (Forward to Back)15 Degree (Forward)15 Degree (Forward)Warranty12 Month12 MonthAccessoriesStandardStandard                                                                                                                                                                                                                                                                                                                                                                                                                                     | Sticking Force (Blows per Minute)  | 500-900 BPM            | 400-800 BPM            |
| Working Class750 (ft/lbs)1150 (ft/lbs)Tool Shank Diameter2.7 Inch3 InchPost Driving Tool OD Diameter8 Inch9 InchPost Driving Tool ID Diameter7-1/8 Inch8-1/4 InchPost Driver Rotate (Side to Side)25 Degree Right25 Degree RightPost Driver Tilt (Forward to Back)15 Degree (Forward)15 Degree (Forward)Warranty12 Month12 MonthAccessoriesPost Driving Tool DomedStandard                                                                                                                                                                                                                                                                                                                                                                                                                                                    | Hydraulic Flow                     | 11-18 GPM              | 13-24 GPM              |
| Tool Shank Diameter2.7 Inch3 InchPost Driving Tool OD Diameter8 Inch9 InchPost Driving Tool ID Diameter7-1/8 Inch8-1/4 InchPost Driver Rotate (Side to Side)25 Degree Right25 Degree Right25 Degree Left25 Degree Left25 Degree LeftPost Driver Tilt (Forward to Back)15 Degree (Forward)15 Degree (Forward)Warranty12 Month12 MonthAccessoriesStandard                                                                                                                                                                                                                                                                                                                                                                                                                                                                       | Working Pressure                   | 2000PSI                | 2200PSI                |
| Post Driving Tool OD Diameter8 Inch9 InchPost Driving Tool ID Diameter7-1/8 Inch8-1/4 InchPost Driver Rotate (Side to Side)25 Degree Right25 Degree Right25 Degree Left25 Degree Left25 Degree LeftPost Driver Tilt (Forward to Back)15 Degree (Forward)15 Degree (Forward)15 Degree (Back)15 Degree (Back)15 Degree (Back)Warranty12 Month12 MonthPost Driving Tool DomedStandard                                                                                                                                                                                                                                                                                                                                                                                                                                            | Working Class                      | 750 (ft/lbs)           | 1150 (ft/lbs)          |
| Post Driving Tool ID Diameter7-1/8 Inch8-1/4 InchPost Driver Rotate (Side to Side)25 Degree Right25 Degree Right25 Degree Left25 Degree Left25 Degree LeftPost Driver Tilt (Forward to Back)15 Degree (Forward)15 Degree (Forward)Marranty12 Month12 MonthAccessoriesPost Driving Tool DomedStandard                                                                                                                                                                                                                                                                                                                                                                                                                                                                                                                          | Tool Shank Diameter                | 2.7 Inch               | 3 Inch                 |
| Post Driver Rotate (Side to Side)25 Degree Right<br>25 Degree Left25 Degree Right<br>25 Degree LeftPost Driver Tilt (Forward to Back)15 Degree (Forward)15 Degree (Forward)15 Degree (Back)15 Degree (Back)15 Degree (Back)Warranty12 Month12 MonthAccessoriesStandardStandard                                                                                                                                                                                                                                                                                                                                                                                                                                                                                                                                                | Post Driving Tool OD Diameter      | 8 Inch                 | 9 Inch                 |
| 25 Degree Left25 Degree LeftPost Driver Tilt (Forward to Back)15 Degree (Forward)15 Degree (Forward)15 Degree (Back)15 Degree (Back)15 Degree (Back)Warranty12 Month12 MonthAccessoriesStandardStandard                                                                                                                                                                                                                                                                                                                                                                                                                                                                                                                                                                                                                       | Post Driving Tool ID Diameter      | 7-1/8 Inch             | 8-1/4 Inch             |
| Post Driver Tilt (Forward to Back)15 Degree (Forward)15 Degree (Forward)15 Degree (Back)15 Degree (Back)15 Degree (Back)Warranty12 Month12 MonthAccessoriesStandardStandard                                                                                                                                                                                                                                                                                                                                                                                                                                                                                                                                                                                                                                                   | Post Driver Rotate (Side to Side)  | 25 Degree Right        | 25 Degree Right        |
| 15 Degree (Back)15 Degree (Back)Warranty12 Month12 MonthAccessoriesPost Driving Tool DomedStandardStandard                                                                                                                                                                                                                                                                                                                                                                                                                                                                                                                                                                                                                                                                                                                    |                                    | 25 Degree Left         | 25 Degree Left         |
| Warranty 12 Month 12 Month   Accessories Control Domed Standard   Post Driving Tool Domed Standard Standard                                                                                                                                                                                                                                                                                                                                                                                                                                                                                                                                                                                                                                                                                                                   | Post Driver Tilt (Forward to Back) | 15 Degree (Forward)    | 15 Degree (Forward)    |
| Accessories   Post Driving Tool Domed   Standard                                                                                                                                                                                                                                                                                                                                                                                                                                                                                                                                                                                                                                                                                                                                                                              |                                    | 15 Degree (Back)       | 15 Degree (Back)       |
| Post Driving Tool Domed Standard Standard                                                                                                                                                                                                                                                                                                                                                                                                                                                                                                                                                                                                                                                                                                                                                                                     | Warranty                           | 12 Month               | 12 Month               |
| 5                                                                                                                                                                                                                                                                                                                                                                                                                                                                                                                                                                                                                                                                                                                                                                                                                             | Accessories                        |                        |                        |
| Post Driving Tool Flat Optional Optional                                                                                                                                                                                                                                                                                                                                                                                                                                                                                                                                                                                                                                                                                                                                                                                      | Post Driving Tool Domed            | Standard               | Standard               |
|                                                                                                                                                                                                                                                                                                                                                                                                                                                                                                                                                                                                                                                                                                                                                                                                                               | Post Driving Tool Flat             | Optional               | Optional               |