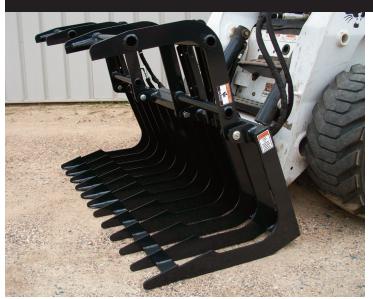

## Features

- Made with GR 50 Steel
- Greasable Grapple Pivot Pins and Cylinder Pins
- Nylon Hose Guard on all **Hydraulic Hoses**
- Hydraulic Hose 4500 PSI
- Optional Hydraulic **Cylinder Guards**
- Large 34" Grapple Opening
- Other mounts available

For compact tractors from 25 to 40 Horse Power

Tractor Skeleton Grapple