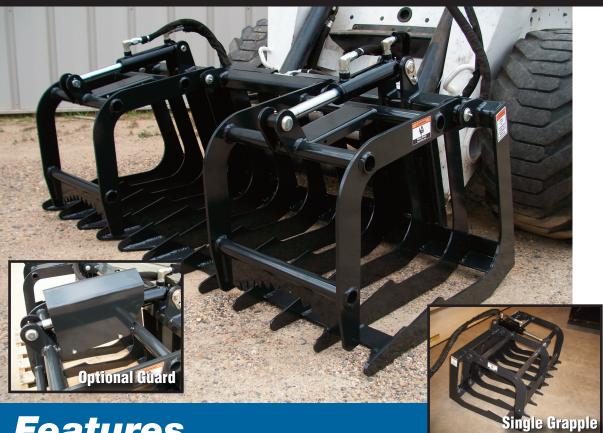

## Features

- Made with GR 50 Steel
- Greasable Grapple Pivot Pins and Cylinder Pins
- Nylon Hose Guard on all **Hydraulic Hoses**
- Hydraulic Hose 4500 PSI
- Optional Hydraulic **Cylinder Guards**
- Large 34" Grapple Opening
- Other mounts available

For compact tractors from 25 to 40 Horse Power

Tractor Skeleton Grapple