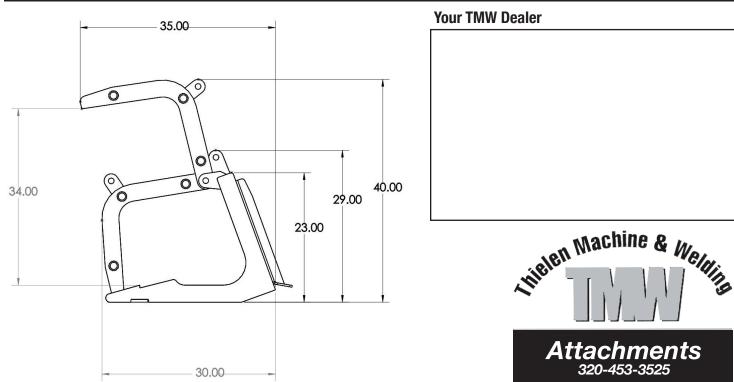

## **Specifications**

## For Tractors with 25 to 40 Horse Power

| Model                      | CTSG48  | CTSG54  | CTSG60  | CTSG66  | CTSG72  |
|----------------------------|---------|---------|---------|---------|---------|
| Overall Width              | 48-1/2" | 54-1/2" | 60-1/2" | 66-1/2" | 72-1/2" |
| Depth of Bucket            | 30"     | 30"     | 30"     | 30"     | 30"     |
| Height of Bucket Back      | 23"     | 23"     | 23"     | 23"     | 23"     |
| Height with Grapple Closed | 29"     | 29"     | 29"     | 29"     | 29"     |
| Height With Grapple Open   | 40"     | 40"     | 40"     | 40"     | 40"     |
| Side Plate Thickness       | 3/8"    | 3/8"    | 3/8"    | 3/8"    | 3/8"    |
| Tine Thickness             | 1/4"    | 1/4"    | 1/4"    | 1/4"    | 1/4"    |
| Tine Spacing               | 6"      | 6"      | 6"      | 6"      | 6"      |
| Grapple Style              | Single  | Single  | Single  | Double  | Double  |
| Grapple Width Each         | 36"     | 36"     | 36"     | 18-1/2" | 18-1/2" |
| Grapple Opening            | 34"     | 34"     | 34"     | 34"     | 34"     |
| Approx. Weight             | 295 lbs | 325 lbs | 350 lbs | 380 lbs | 410 lbs |
| Hydraulic Cylinder Spec's  |         |         |         |         |         |
| Bore                       | 2"      | 2"      | 2"      | 2"      | 2"      |
| Stroke                     | 6"      | 6"      | 6"      | 6"      | 6"      |
| Cylinder Pins & Hinge Pins | 1"      | 1"      | 1"      | 1"      | 1"      |
| Optional                   |         |         |         |         |         |
| Bolt on Cylinder Guard     | Yes     | Yes     | Yes     | Yes     | Yes     |