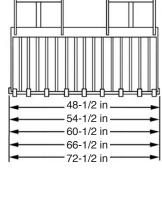

## For Mini Skid Steer Loaders & Tractors up to 40 Horse Power

| Model                      | CRG48     | CRG54     | CRG60     | CRG66     | CRG72     |
|----------------------------|-----------|-----------|-----------|-----------|-----------|
| Overall Width              | 48-1/2"   | 54-1/2"   | 60-1/2"   | 66-1/2"   | 72-1/2"   |
| Depth of Bucket            | 30"       | 30"       | 30"       | 30"       | 30"       |
| Height of Bucket Back      | 23"       | 23"       | 23"       | 23"       | 23"       |
| Height with Grapple Closed | 29"       | 29"       | 29"       | 29"       | 29"       |
| Height With Grapple Open   | 40"       | 40"       | 40"       | 40"       | 40"       |
| Side Plate Thickness       | 3/8"      | 3/8"      | 3/8"      | 3/8"      | 3/8"      |
| Cutting Edge               | 3/4" x 4" |
| Rod Diameter               | 3/4"      | 3/4"      | 3/4"      | 3/4"      | 3/4"      |
| Rod Spacing Approx.        | 3"        | 3"        | 3"        | 3"        | 3"        |
| Cast Shank Tooth           | 6         | 7         | 8         | 9         | 10        |
| With Replacable Tip        |           |           |           |           |           |
| Grapple Style              | Single    | Single    | Single    | Double    | Double    |
| Grapple Width Each         | 36"       | 36"       | 36"       | 18-1/2"   | 18-1/2"   |
| Grapple Opening            | 34"       | 34"       | 34"       | 34"       | 34"       |
| Approx. Weight             |           |           |           |           |           |
| Cylinder Spec's            |           |           |           |           |           |
| Bore                       | 2"        | 2"        | 2"        | 2"        | 2"        |
| Stroke                     | 6"        | 6"        | 6"        | 6"        | 6"        |
| Cylinder Pins & Hinge Pins | 1"        | 1"        | 1"        | 1"        | 1"        |
| Hyd Hose 4500 PSI          |           |           |           |           |           |
| Optional                   |           |           |           |           |           |
| Bolt on Cylinder Guard     | No        | No        | No        | Yes       | Yes       |