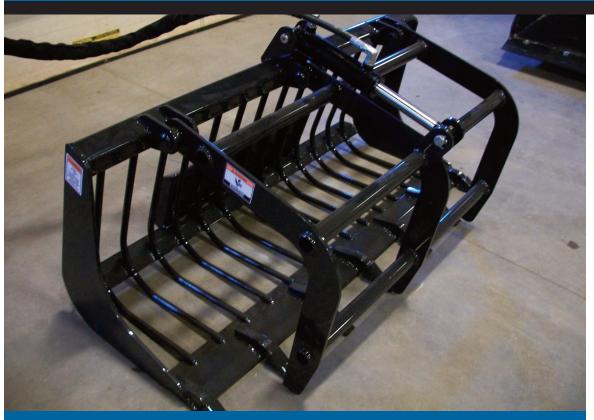

## **Features**

- Digging
- Rock Picking
- Asphalt Removal
- Small Tree Removal
- Brush Removal
- Nylon Hose Guard on all Hydraulic Hoses
- Large 34" Grapple Opening

For Mini Skid Steer Loaders & Compact Tractors up to 40 Horse Power

<sup>-</sup> Designed to be used on Compact Skid Steer Loaders & Compact Tractors up to 40 Horse Power