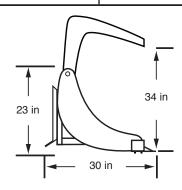

## For Mini Skid Steer Loaders & Tractors up to 40 Horse Power

| Model                      | CRG48     | CRG54     | CRG60     | CRG66     | CRG72     |
|----------------------------|-----------|-----------|-----------|-----------|-----------|
| Overall Width              | 48-1/2"   | 54-1/2"   | 60-1/2"   | 66-1/2"   | 72-1/2"   |
| Depth of Bucket            | 30"       | 30"       | 30"       | 30"       | 30"       |
| Height of Bucket Back      | 23"       | 23"       | 23"       | 23"       | 23"       |
| Height with Grapple Closed | 29"       | 29"       | 29"       | 29"       | 29"       |
| Height With Grapple Open   | 40"       | 40"       | 40"       | 40"       | 40"       |
| Side Plate Thickness       | 3/8"      | 3/8"      | 3/8"      | 3/8"      | 3/8"      |
| Cutting Edge               | 3/4" x 4" |
| Rod Diameter               | 3/4"      | 3/4"      | 3/4"      | 3/4"      | 3/4"      |
| Rod Spacing Approx.        | 3"        | 3"        | 3"        | 3"        | 3"        |
| Cast Shank Tooth           | 6         | 7         | 8         | 9         | 10        |
| With Replacable Tip        |           |           |           |           |           |
| Grapple Style              | Single    | Single    | Single    | Double    | Double    |
| Grapple Width Each         | 36"       | 36"       | 36"       | 18-1/2"   | 18-1/2"   |
| Grapple Opening            | 34"       | 34"       | 34"       | 34"       | 34"       |
| Approx. Weight             |           |           |           |           |           |
| Cylinder Spec's            |           |           |           |           |           |
| Bore                       | 2"        | 2"        | 2"        | 2"        | 2"        |
| Stroke                     | 6"        | 6"        | 6"        | 6"        | 6"        |
| Cylinder Pins & Hinge Pins | 1"        | 1"        | 1"        | 1"        | 1"        |
| Hyd Hose 4500 PSI          |           |           |           |           |           |
| Optional                   |           |           |           |           |           |
| Bolt on Cylinder Guard     | No        | No        | No        | Yes       | Yes       |