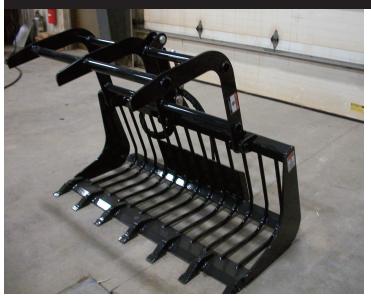

## **Features**

- Digging
- Rock Picking
- Asphalt Removal
- Small Tree Removal
- Brush Removal
- Nylon Hose Guard on all Hydraulic Hoses
- Large 34" Grapple Opening

For Mini Skid Steer Loaders & Compact Tractors up to 40 Horse Power

<sup>-</sup> Designed to be used on Compact Skid Steer Loaders & Compact Tractors up to 40 Horse Power